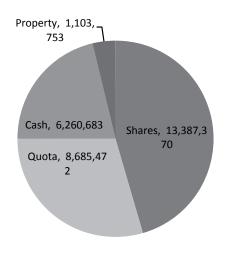

#### **OUR ASSETS**

The assets received by the Trust consisted of fishing quota, shares in Aotearoa Fisheries Limited and cash which were valued at \$23.7m in total at September 2006. The quota, shares and most of the Group's cash are held within Te Arawa Fisheries Holding Company Limited. The chart below shows the current values of each asset group. The quota, shares and cash produce an annual income. The quota generates an Annual Catch Entitlement (ACE) which we then sell. Our cash assets are presently invested in term deposits. The shares in Aotearoa Fisheries Limited produce an annual dividend In 2012, Te Arawa Fisheries invested in Port Nicholson Fisheries in Wellington. In 2013, the Te Arawa Fresh Seafood store at the Redwood Centre in Rotorua was established.

Value of Group Assets (\$)